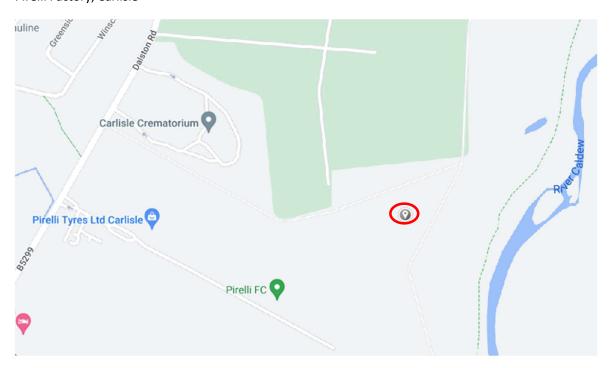

pending on numbers enter and any restrictions in force. Distances are approximate and all courses are suitable for spikes.

**ONLINE ENTRY ONLY at https://www.race-results.co.uk**. Entries close midnight on THURSDAY before race.

Entry Fees - £4 per race or £12 for all five. Unattached levy fee of £2 per race is applicable. In the event of a race being cancelled due a reserve date will be used if possible. Refunds if made will be net of an administration fee.

Registration and collection of numbers after 10.30am on the day.

Any queries contact Claire Hebdige on 07813 766429 or email: clairehebdige@btinternet.com

#### Castlegate Drive, Cockermouth



Fitz Park, Keswick



#### Curwen Park, Workington

### (Parking/Changing/Toilets at Workington Academy)



#### Pirelli Factory, Carlisle