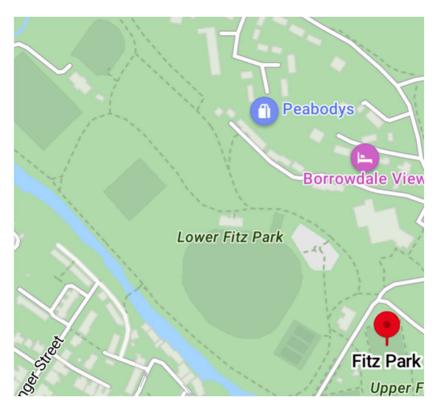

lion at around 1.15pm and Senior Presentation at around 2.15pm.

Race times are approximate and may change on the day depending on numbers enter and any restrictions in force. Distances are approximate and all courses are suitable for spikes.

**ONLINE ENTRY ONLY at https://www.race-results.co.uk**. Entries close midnight on THURSDAY before race.

Entry Fees - £4 per race or £12 for all five. Unattached levy fee of £2 per race is applicable. In the event of a race being cancelled due a reserve date will be used if possible. Refunds if made will be net of an administration fee.

Registration and collection of numbers after 10.30am on the day.

Any queries contact Claire Hebdige on 07813 766429 or email: clairehebdige@btinternet.com

#### Castlegate Drive, Cockermouth



Fitz Park, Keswick



#### Curwen Park, Workington

### (Parking/Changing/Toilets at Workington Academy)



#### Pirelli Factory, Carlisle